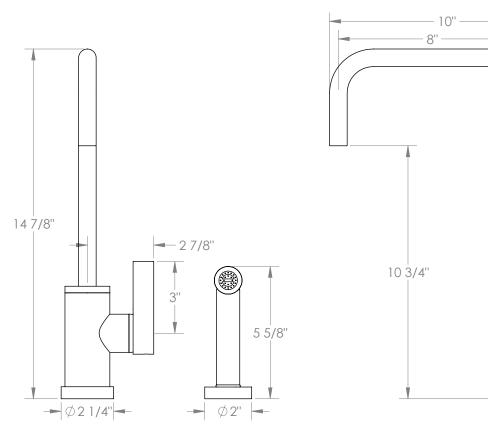

## WATERMYRK

BROOKLYN, NEW YORK

Deck Mounted 2 Hole Kitchen Set - Includes Side Spray

- Side Spray Hose Length: 50" (Final Length May Vary)
- Fits Deck Up To 1-1/2" Thick
- Recommended Mounting Hole: 1-3/8"
- Lead-Free Brass Construction
- Flow Rate: 1.75 GPM
- · Kerox Ceramic Mixing Cartridge
- 360° Rotating Spout
- Professional Installation Required