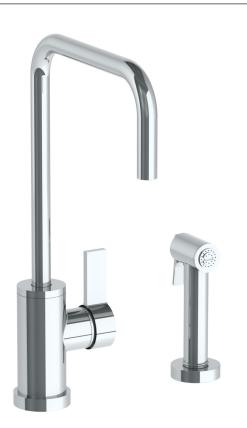

## WATERMYRK

BROOKLYN, NEW YORK

Deck Mounted 2 Hole Kitchen Set - Includes Side Spray

- Side Spray Hose Length: 50" (Final Length May Vary)
- Fits Deck Up To 1-1/2" Thick
- Recommended Mounting Hole: 1-3/8"
- Lead-Free Brass Construction
- Flow Rate: 1.75 GPM
- · Kerox Ceramic Mixing Cartridge
- 360° Rotating Spout
- Professional Installation Required