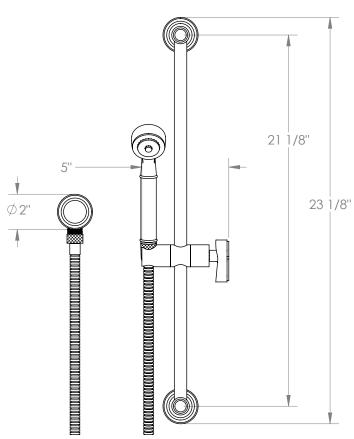

## Transitional 29-HSPB1-TR15

Positioning Bar Shower Kit with Hand Shower

- Slide bar features an adjustable shower holder that can be set along length of bar and can be set at angle up to 45°
- Hose Length: 69"
- Includes two backflow preventers- one in the hand shower and one in the wall elbow

Includes The Following Components:

- Shower Positioning Bar: 29-6524
- Hand Shower: SH-S1000B2
- Wall Elbow: ELB-TR01
- Shower Hose: DS-4079

Available in all finishes shown on the Watermark Designs website