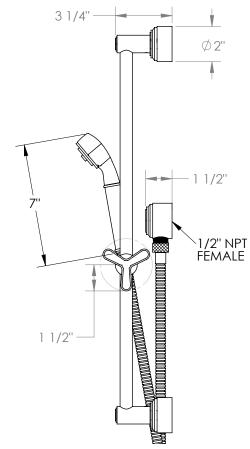

## Transitional 29-HSPB1-TR15

Positioning Bar Shower Kit with Hand Shower

- Slide bar features an adjustable shower holder that can be set along length of bar and can be set at angle up to 45°
- Hose Length: 69"
- Includes two backflow preventers- one in the hand shower and one in the wall elbow

Includes The Following Components:

- Shower Positioning Bar: 29-6524
- Hand Shower: SH-S1000B2
- Wall Elbow: ELB-TR01
- Shower Hose: DS-4079

Available in all finishes shown on the Watermark Designs website