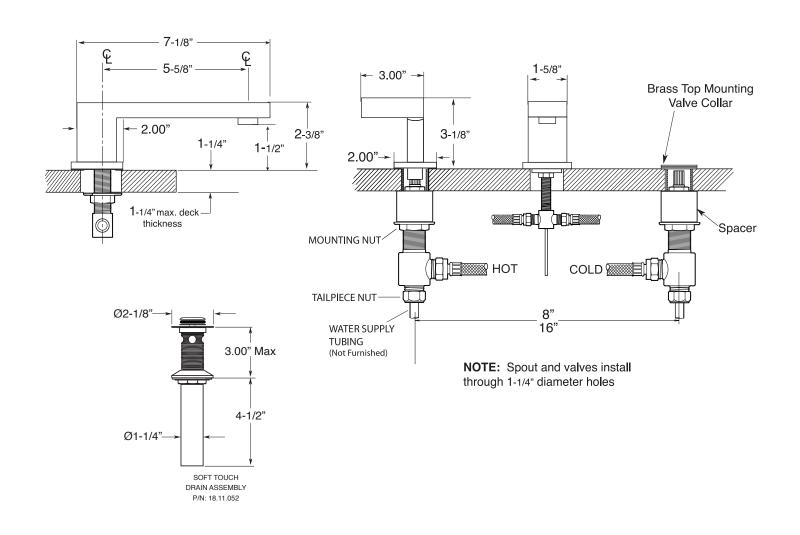

## **Specifications**

## **FEATURES:**

· All brass construction. Flexible hoses designed to be installed on 8" to 16" centers. Includes pop-up style drain assembly.

· Square escutcheon with paddle style handles.

- 1/4-turn ceramic disc valve cartridge.
- Available in all finishes. Warranty varies according to finish selection.
- · Standard aerator in spout is limited to 1.5 gpm.
- · Certified to meet and exceed the following codes and standards: ASME A112.18.1-2005/CSAB 125.1-2005

Series 2300 Widespread Lavatory Set

1.239508

**Stixx** 

Note: Measurements are subject to change or cancellation. No responsibility is assumed for use of superseded or voided pages.