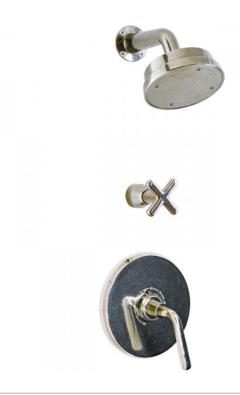

## **Product Details**

Storm Shower (SHR)

Shower Head (Storm (SHR206))

Volume Control (Cross Knob (K235))

Temperature Control (French Lever (L117))

#### **Finish**

Shown in White Bronze Light (WL)