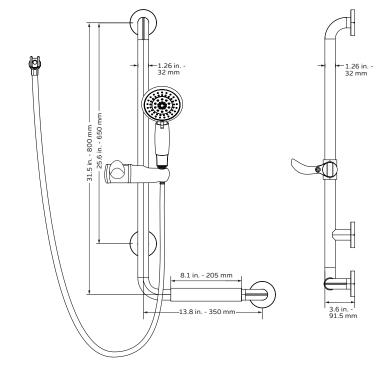

# ErgoSlideBar

Model # 4001R-SSB, 4001L-SSB, 4001R-SSP, 4001L-SSP, 4001R-ORB, & 4001L-ORB **Specification Sheet** 

- Finishes: Stainless Steel Brushed, Stainless Steel Polished, and Oil-Rubbed Bronze
- Fixtures: Stainless Steel Brushed, Stainless Steel Polished, and Oil-Rubbed Bronze
- Connection: 1/2 NPT Brass Nipple

## PRODUCT FEATURES

- Made of 304 stainless steel
- 32mm in diameter
- Multi-function handheld with finger-tip flow control allows trickle option
- Handshower holder with ADA compliant sliding lock function
- Ergonomic soft grip for comfort

#### **NOTES**

- Measure your actual product for rough-in details
- · Install this product according to the installation instructions
- · Shower arm not included