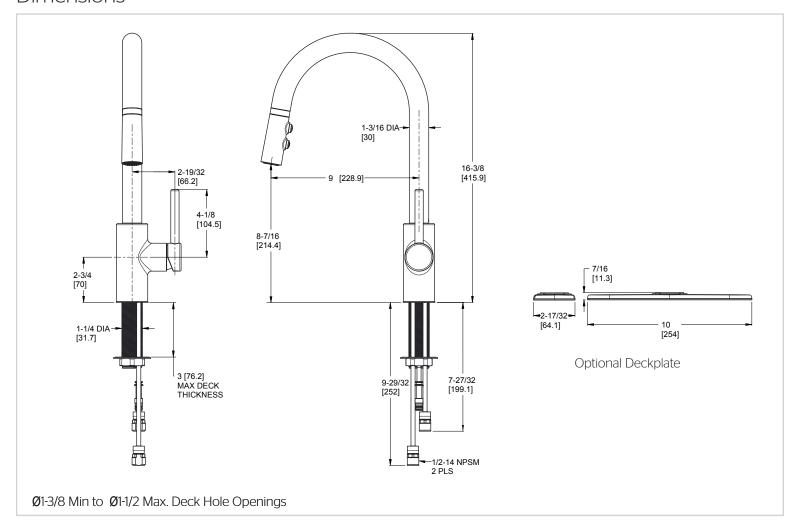

# Pfister

## Stellen™

#### Pull Down Kitchen Faucet

LG529-SAB Finish(B)  $\square$  LG529-SAC Finish(C)  $\square$ 

LG529-SAS Finish(S)



# Specifications

#### **Features**

- 1.8 GPM Flow Rate
- 3 Function Pull-Down Sprayer
- 1 or 3-Hole Installation; Deck Plate or Single Hole Mounting Option
- AccuDock™ Sprayhead Docking
- Pforever Seal Ceramic Disc Valves
- Pforever Warranty®

### **Code Compliance**

• 1 or 3-Hole Installation

Pforever Seal

Pfister products are designed and manufactured in compliance with the following standards and codes:



- CSA B125 Certified
- ASME A112.18.1
- CEC Compliant
- Cal Green Compliant
- NSF 61/9 Annex G (Low lead)
- ADA Compliant-ANSI A117.1 (Lever handles only)











# Dimensions