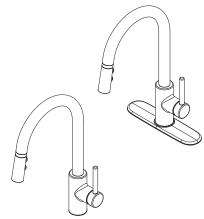

#### Pull Down Kitchen Faucet

LG529-SAB Finish(B)  $\square$  LG529-SAC Finish(C)  $\square$ 

LG529-SAS Finish(S)

#### **Features**

- 1.8 GPM Flow Rate
- 3 Function Pull-Down Sprayer
- 1 or 3-Hole Installation; Deck Plate or Single Hole Mounting Option
- AccuDock™ Sprayhead Docking
- Pforever Seal Ceramic Disc Valves
- Pforever Warranty®

### **Code Compliance**

• 1 or 3-Hole Installation

Pforever Seal

Pfister products are designed and manufactured in compliance with the following standards and codes:

- CSA B125 Certified
- ASME A112.18.1
- CEC Compliant
- Cal Green Compliant
- NSF 61/9 Annex G (Low lead)
- ADA Compliant-ANSI A117.1 (Lever handles only)