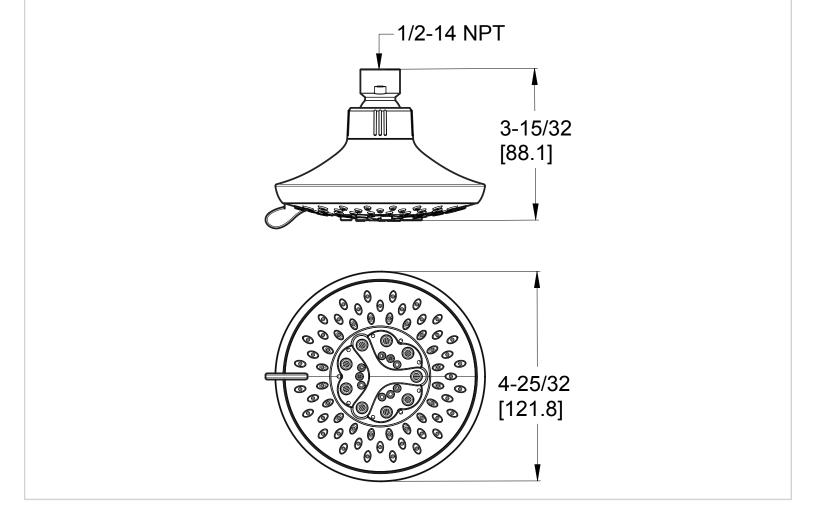

# Pfister

## Pfirst Modern™

5 Function Traditional Showerhead

J15-070B Finish(*B*) □ J15-070C Finish(*C*) □ J15-070K Finish(*K*) □



### Specifications

#### Features

- Job Pack: Contains 12 Showerheads
- 1.8 GPM Flow Rate
- Multi-Function Showerhead (5 Functions: Massage, Rain, Invigorating,Champagne, and Champagne/Rain Combo)
- Arm/ Flange Not Included
- Brass Ball Joint
- Pforever Warranty®

#### Dimensions

• Multi-Function Showerhead

#### Code Compliance

Pfister products are designed and manufactured in compliance with the following standards and codes:

- IAPMO Certified
- CSA B125 Certified
- ASME A112.18.1
- Cal Green Compliant
- CEC Compliant
- EPA WaterSense Certification 1.8 gpm, 6.8 L/Min