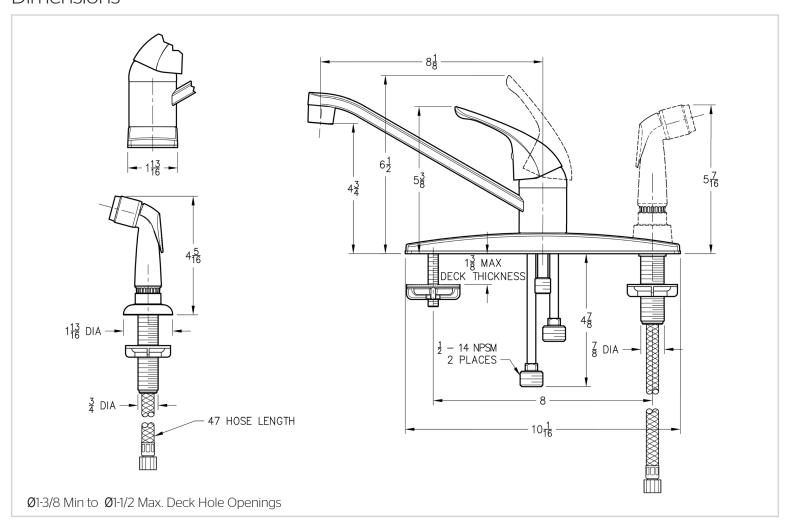

## Pfirst Series™

Kitchen Faucet

134-1444 Finish(*PC*) ☐ G134-1444 Finish(*PC*) ☐



# Specifications

#### **Features**

- 1.8 GPM Flow Rate (G134 Only)
- 2.2 GPM Flow Rate (134 Only)
- 3-Hole Installation
- Stainless Steel Ball Valve
- Pforever Warranty®

- Single Control
- 3 or 4-Hole Installation
- Stainless Steel Ball Valve

#### Code Compliance

Pfister products are designed and manufactured in compliance with the following standards and codes:



- IAPMO Certified
- CSA B125 Certified
- ASME A112.18.1
- NSF 61/9 Annex G (Low lead) (G134 Only)
- Cal Green Compliant (G134 Only)
- ADA Compliant-ANSI A117.1 (Lever handles only)

### Dimensions