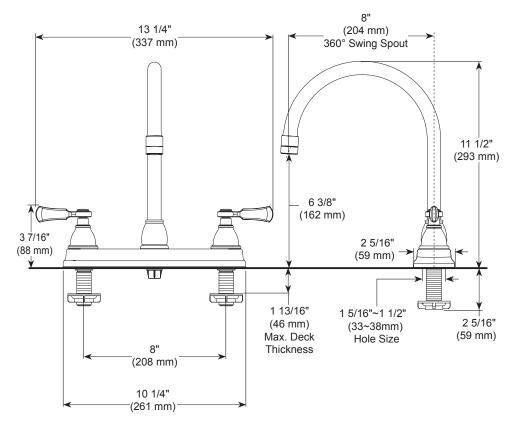

## **STANDARD SPECIFICATIONS:**

- Maximum 1.5 gpm @ 60 psi, 5.7 L/min @ 414 kPa
- Two handle kitchen faucet for exposed mounting on 3 hole sinks with 8" centers.
- Ceramic cartridge
- Spout rotates 360°
- Two-fuction aerator: aerated and spray
- 1/2" -14 NPSM threaded male inlet shanks