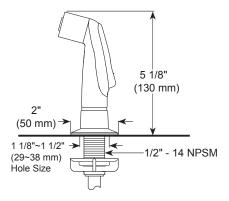

#### **STANDARD SPECIFICATIONS:**

- Maximum 1.5 qpm @ 60 psi, 5.7 L/min @ 414 kPa
- Two handle kitchen faucet for exposed mounting on 4 hole sinks with 8" centers.
- Ceramic cartridge
- Spout rotates 360°
- Two-fuction aerator: aerated and spray
- 1/2" -14 NPSM threaded male inlet shanks