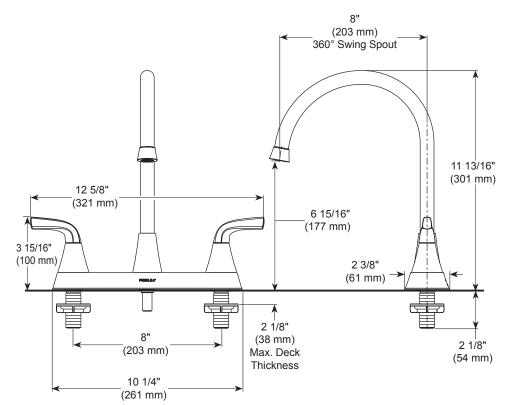

#### **STANDARD SPECIFICATIONS:**

- Maximum 1.5 qpm @ 60 psi, 5.7 L/min @ 414 kPa
- Two handle kitchen faucet for exposed mounting on 4 hole sinks with 8" centers.
- Ceramic cartridge
- Spout rotates 360°
- Two-fuction aerator: aerated and spray
- 1/2" -14 NPSM threaded male inlet shanks