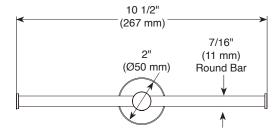

## PA247▲









- Precept<sup>™</sup> Bath Collection
- Double Tissue Holder

## **STANDARD SPECIFICATIONS:**

- Wood blocking is preferable behind all wall surfaces.
  If wood blocking is not available, the following fasteners are suggested: Tile/Masonry-Plastic or lead Anchors Plaster/drywall-Toggle bolts.
- Mounting hardware included with product.

## **WARRANTY**

 Parts and Finish - Lifetime limited warranty; or for commercial purchasers, 10 years for multi-family residential (apartments and condominiums) and 5 years for all other commercial uses, in each case from the date of purchase.