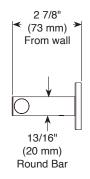

## PA247▲









- Precept<sup>™</sup> Bath Collection
- Double Tissue Holder

## **STANDARD SPECIFICATIONS:**

- Wood blocking is preferable behind all wall surfaces.
  If wood blocking is not available, the following fasteners are suggested: Tile/Masonry-Plastic or lead Anchors Plaster/drywall-Toggle bolts.
- Mounting hardware included with product.

## **WARRANTY**

 Parts and Finish - Lifetime limited warranty; or for commercial purchasers, 10 years for multi-family residential (apartments and condominiums) and 5 years for all other commercial uses, in each case from the date of purchase.