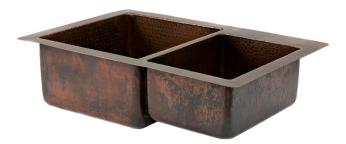

#### SINK DETAILS (Model# K60DB33229)

PREMIER COPPER PRODUCTS

- \* 33" Hammered Copper Kitchen 60/40 Double Basin Sink
- \* Color: Oil Rubbed Bronze
- \* Outer Dimension: 33" x 22" x 9"
- \* Inner Dimension: L: 16.5" x 18" x 9" R: 11.5" x 16" x 7"
- \* Drain Size: 3.5" Standard
- \* Material Gauge: 14