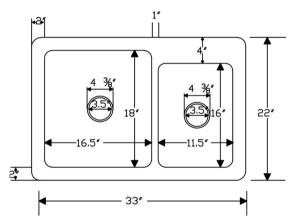

#### SINK DETAILS (Model# K60DB33229)

PREMIER COPPER PRODUCTS

- \* 33" Hammered Copper Kitchen 60/40 Double Basin Sink
- \* Color: Oil Rubbed Bronze
- \* Outer Dimension: 33" x 22" x 9"
- \* Inner Dimension: L: 16.5" x 18" x 9" R: 11.5" x 16" x 7"
- \* Drain Size: 3.5" Standard
- \* Material Gauge: 14