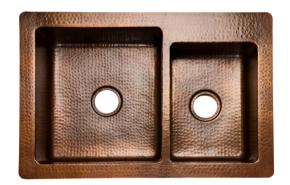

#### PACKAGE INCLUDES THE FOLLOWING ITEMS:

- \* 33" Hammered Copper Kitchen 60/40 Double Basin Sink / ORB Finish (Model# K60DB33229)
- \* 3.5" Garbage Disposal Drain w/ Basket / ORB Finish (Model# D-130ORB)
- \* 3.5" Kitchen Basket Strainer Drain / ORB Finish (Model# D-132ORB)
- \* Oil Rubbed Bronze Installation Silicone (Model# C900-ORB)
- \* Copper Sink Wax (Model# W900-WAX)

#### SINK DETAILS (Model# K60DB33229)

PREMIER COPPER PRODUCTS

- \* 33" Hammered Copper Kitchen 60/40 Double Basin Sink
- \* Color: Oil Rubbed Bronze
- \* Outer Dimension: 33" x 22" x 9"
- \* Inner Dimension: L: 16.5" x 18" x 9" R: 11.5" x 16" x 7"
- \* Drain Size: 3.5" Standard
- \* Material Gauge: 14