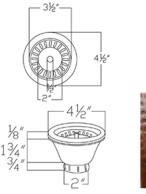

### DRAIN #1 DETAILS (Model# D-130ORB)

- \* 3.5" Deluxe Garbage Disposal Drain w/ Basket
- \* Color: Oil Rubbed Bronze
- \* Inner Dimension: 3.5"
- \* Outer Dimension: 4.5" x 2"
- \* Installation Type: Insinkerator Brand Compatible
- \* Material: Brass

# DRAIN #2 DETAILS (Model# D-132ORB)

- \* 3.5" Kitchen, Prep, Bar Basket Strainer Drain
- \* Color: Oil Rubbed Bronze
- \* Inner Dimension: 3.5"
- \* Outer Dimension: 4.5" x 3"
- \* Installation Type: Compression
- \* Material: Brass/PVC