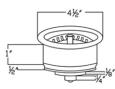

# DRAIN #2 DETAILS (Model# D-132ORB)

- \* 3.5" Kitchen, Prep, Bar Basket Strainer Drain
- \* Color: Oil Rubbed Bronze
- \* Inner Dimension: 3.5"
- \* Outer Dimension: 4.5" x 3"
- \* Installation Type: Compression
- \* Material: Brass/PVC