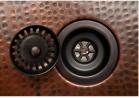

### DRAIN #1 DETAILS (Model# D-130ORB)

- \* 3.5" Deluxe Garbage Disposal Drain w/ Basket
- \* Color: Oil Rubbed Bronze
- \* Inner Dimension: 3.5"
- \* Outer Dimension: 4.5" x 2"
- \* Installation Type: Insinkerator Brand Compatible
- \* Material: Brass

# DRAIN #2 DETAILS (Model# D-132ORB)

- \* 3.5" Kitchen, Prep, Bar Basket Strainer Drain
- \* Color: Oil Rubbed Bronze
- \* Inner Dimension: 3.5"
- \* Outer Dimension: 4.5" x 3"
- \* Installation Type: Compression
- \* Material: Brass/PVC