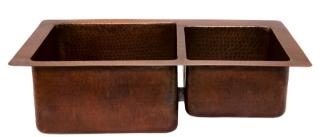

#### PACKAGE INCLUDES THE FOLLOWING ITEMS:

- \* 33" Hammered Copper Kitchen 60/40 Double Basin Sink / ORB Finish (Model# K60DB33229)
- \* 3.5" Garbage Disposal Drain w/ Basket / ORB Finish (Model# D-130ORB)
- \* 3.5" Kitchen Basket Strainer Drain / ORB Finish (Model# D-132ORB)
- \* Oil Rubbed Bronze Installation Silicone (Model# C900-ORB)
- \* Copper Sink Wax (Model# W900-WAX)

#### SINK DETAILS (Model# K60DB33229)

PREMIER COPPER PRODUCTS

- \* 33" Hammered Copper Kitchen 60/40 Double Basin Sink
- \* Color: Oil Rubbed Bronze
- \* Outer Dimension: 33" x 22" x 9"
- \* Inner Dimension: L: 16.5" x 18" x 9" R: 11.5" x 16" x 7"
- \* Drain Size: 3.5" Standard
- \* Material Gauge: 14