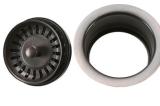

### DRAIN #1 DETAILS (Model# D-130ORB)

- \* 3.5" Deluxe Garbage Disposal Drain w/ Basket
- \* Color: Oil Rubbed Bronze
- \* Inner Dimension: 3.5"
- \* Outer Dimension: 4.5" x 2"
- \* Installation Type: Insinkerator Brand Compatible
- \* Material: Brass

# DRAIN #2 DETAILS (Model# D-132ORB)

- \* 3.5" Kitchen, Prep, Bar Basket Strainer Drain
- \* Color: Oil Rubbed Bronze
- \* Inner Dimension: 3.5"
- \* Outer Dimension: 4.5" x 3"
- \* Installation Type: Compression
- \* Material: Brass/PVC