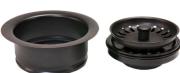

### DRAIN #1 DETAILS (Model# D-130ORB)

- \* 3.5" Deluxe Garbage Disposal Drain w/ Basket
- \* Color: Oil Rubbed Bronze
- \* Inner Dimension: 3.5"
- \* Outer Dimension: 4.5" x 2"
- \* Installation Type: Insinkerator Brand Compatible
- \* Material: Brass

# DRAIN #2 DETAILS (Model# D-132ORB)

- \* 3.5" Kitchen, Prep, Bar Basket Strainer Drain
- \* Color: Oil Rubbed Bronze
- \* Inner Dimension: 3.5"
- \* Outer Dimension: 4.5" x 3"
- \* Installation Type: Compression
- \* Material: Brass/PVC