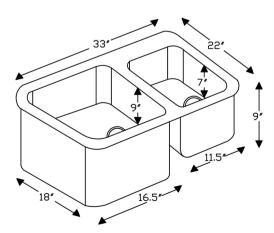

#### SINK DETAILS (Model# K60DB33229)

PREMIER COPPER PRODUCTS

- \* 33" Hammered Copper Kitchen 60/40 Double Basin Sink
- \* Color: Oil Rubbed Bronze
- \* Outer Dimension: 33" x 22" x 9"
- \* Inner Dimension: L: 16.5" x 18" x 9" R: 11.5" x 16" x 7"
- \* Drain Size: 3.5" Standard
- \* Material Gauge: 14