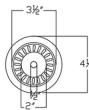

### DRAIN #1 DETAILS (Model# D-130ORB)

- \* 3.5" Deluxe Garbage Disposal Drain w/ Basket
- \* Color: Oil Rubbed Bronze
- \* Inner Dimension: 3.5"
- \* Outer Dimension: 4.5" x 2"
- \* Installation Type: Insinkerator Brand Compatible
- \* Material: Brass