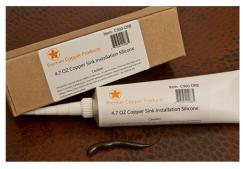

## SILICONE DETAILS (Model# C900-ORB)

- \* Neutral Cure Installation Silicone
- \* Size: 4.5 OZ
- \* Matches a Variety of Different Styled Sinks and Drains