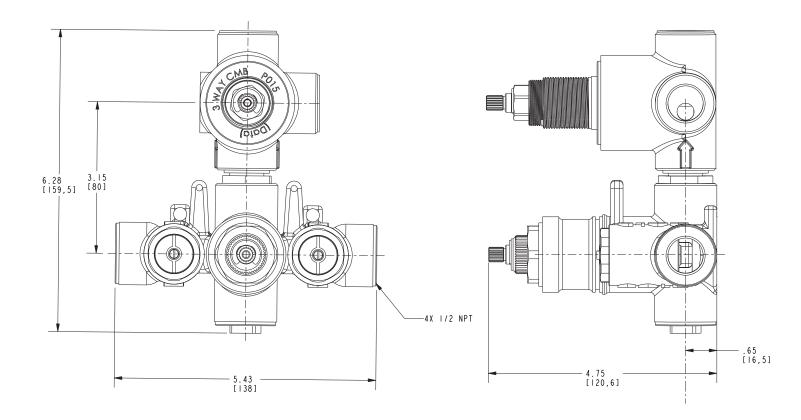

### **PRODUCT DIMENSIONS** (Units are in inches)

t: 949.417.5207 | www.newportbrass.com ©2019 Brasstech, Inc.

Page 2 of 2 Spec\_1-745