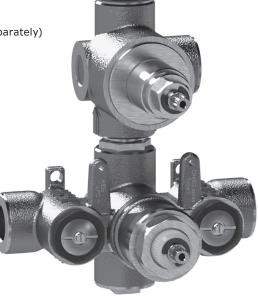

## 1/2' Thermostat Valve For Shower Installations

- Solid brass construction
- Provides anti-scald protection and temperature regulation
- Integrated shut off function.
- $\bullet$  High-temperature safety stop ensures water temperature maximum is 100° F (37.7 C)°
- Built in check valves with service stops
- 1/2" NPT female thread (inlet and outlet) valve body
- Mounting tabs located on rough-in for secure installation option
- 2 way diverter configuration
- 8.75 gpm (gallons per minute) flow rate (@ 45 psi)
- Requires Newport Brass LuxTherm® Trim (many options available, sold-separately)

#### **Product Specification** Add "Color / Finish" suffix to Model number, below.

The Thermostat Valve for shower installations shall be made of solid brass construction. Valve shall provide anti-scald protection ensuring water temperature maximum is 100° F (37.7 C)° Valve shall have a maximum flow rate of 8.75 gpm (gallons per minute) @ 45 psi. Valve inlets shall include integral stops and incorporate 1/2'' NPT female thread for inlets and outlet. Valve shall incorporate mounting tabs along the back surface. Thermostat Valve for shower installations shall be Newport Brass Model 1-745.