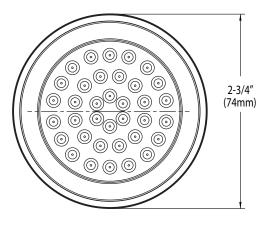

# 1-7/8" (48mm) 2-3/4" (74mm)

# **CRITICAL DIMENSIONS**

(DO NOT SCALE)

FOR MORE INFORMATION CALL: 1-800-BUY-MOEN

www.moen.com