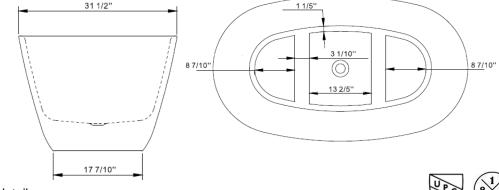

## **TECHINCAL SPECIFICATIONS**

| Height                 | 22-4/5 in  |
|------------------------|------------|
| Width                  | 31-1/2 in  |
| Depth                  | 17-3/10 in |
| Length                 | 55-1/10 in |
| Weight                 | 85 pounds  |
| Shipping Weight        | 110 pounds |
| Capacity (full)        | 82 Gallons |
| Capacity (to overflow) | 60 Gallons |
| Drain                  | Center     |
| Overflow               | Standard   |
|                        |            |