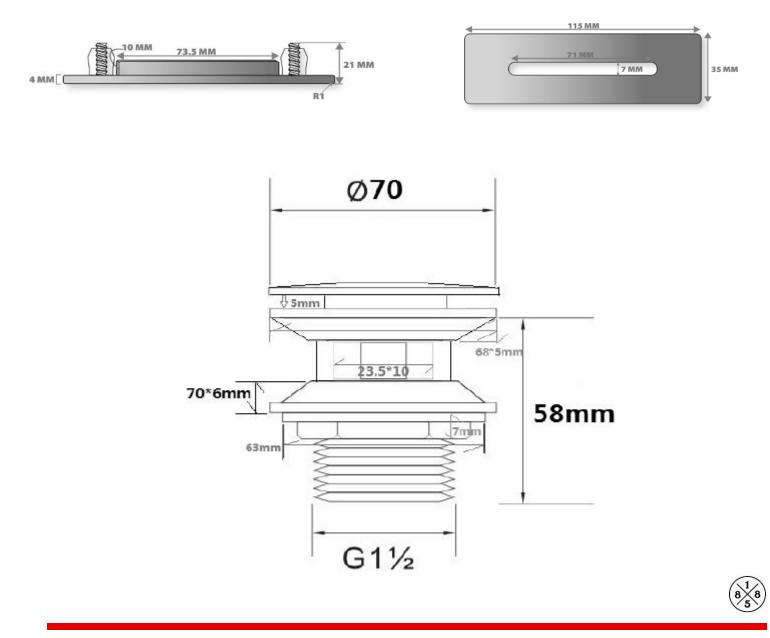

## **TECHINCAL SPECIFICATIONS**

Standard overflow drain cover. Metal pop-up drain cover. Drain cover is interchangeable with different finish colors, purchased separately. Made of brass and metal components.