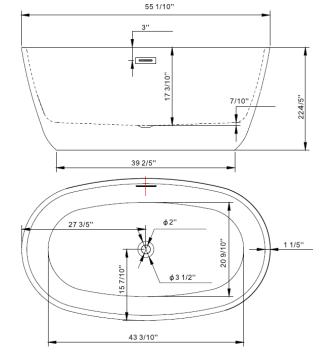

## **TECHINCAL SPECIFICATIONS**

| Height                 | 22-4/5 in  |
|------------------------|------------|
| Width                  | 31-1/2 in  |
| Depth                  | 17-3/10 in |
| Length                 | 55-1/10 in |
| Weight                 | 85 pounds  |
| Shipping Weight        | 110 pounds |
| Capacity (full)        | 82 Gallons |
| Capacity (to overflow) | 60 Gallons |
| Drain                  | Center     |
| Overflow               | Standard   |
|                        |            |