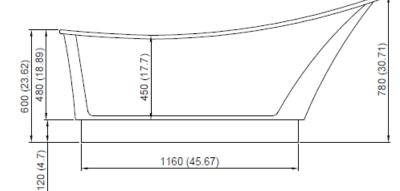

## **TECHINCAL SPECIFICATIONS**

| Height                 | 780 mm / 30.7 in  |
|------------------------|-------------------|
| Width                  | 800 mm / 31.5 in  |
| Depth                  | 450 mm / 17.7 in  |
| Length                 | 1700 mm / 66.9 in |
| Weight                 | 80.5 pounds       |
| Shipping Weight        | 110.5 pounds      |
| Capacity (full)        | 85 Gallons        |
| Capacity (to overflow) | 72 Gallons        |
| Drain                  | End               |
| Overflow               | Integrated        |