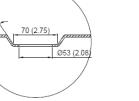

## **TECHINCAL SPECIFICATIONS**

Metal overflow drain cover. Integral bathtub drain assembly with integral overflow holes. Metal pop-up drain cover. Drain cover is interchangeable with different finish colors, purchased separately. Made of brass and metal components.