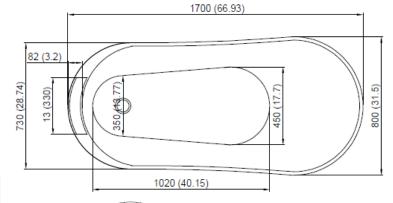

## **TECHINCAL SPECIFICATIONS**

| Height                 | 780 mm / 30.7 in  |
|------------------------|-------------------|
| Width                  | 800 mm / 31.5 in  |
| Depth                  | 450 mm / 17.7 in  |
| Length                 | 1700 mm / 66.9 in |
| Weight                 | 80.5 pounds       |
| Shipping Weight        | 110.5 pounds      |
| Capacity (full)        | 85 Gallons        |
| Capacity (to overflow) | 72 Gallons        |
| Drain                  | End               |
| Overflow               | Integrated        |