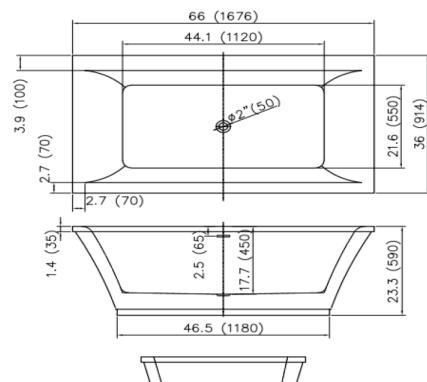

## **TECHINCAL SPECIFICATIONS**

| Height                 | 590 mm / 23.3 in |
|------------------------|------------------|
| Width                  | 914 mm / 36 in   |
| Depth                  | 450 mm / 17.7 in |
| Length                 | 1676 mm / 66 in  |
| Weight                 | 117.00 pounds    |
| Shipping Weight        | 134.81 pounds    |
| Capacity (full)        | 103 Gallons      |
| Capacity (to overflow) | 88 Gallons       |
| Drain                  | Center           |
| Overflow               | Integrated       |