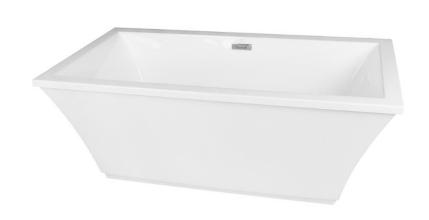

# Freestanding Tub

LUXARTO La Bella

**Product Specifications** 

LUXART'

### **ORIAMO6636**

Luxart® ALTABELLA tubs are made from vacuum-formed acrylic sheets and have a deep, durable color layer. These versatile tubs are strong and lightweight, serving as the centerpiece of your bathroom. Pour into an AltaBella bath and enjoy a generous, deep soak like no other.