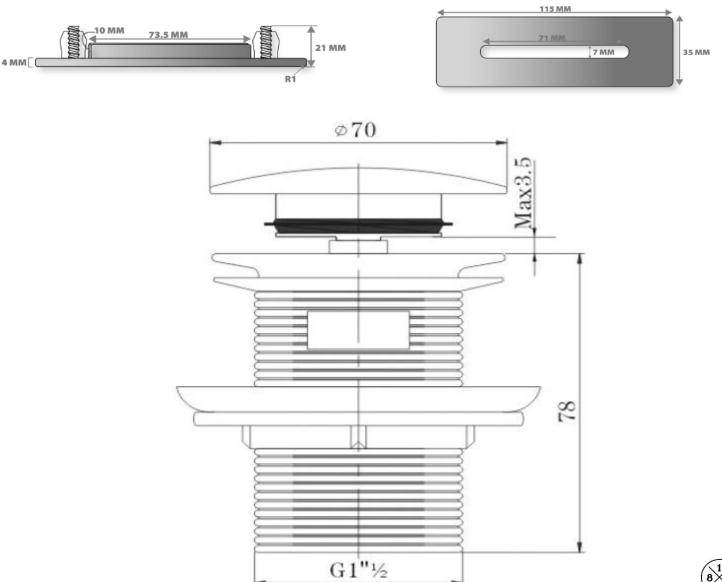

## **TECHINCAL SPECIFICATIONS**

Metal overflow drain cover. Integral bathtub drain assembly with integral overflow holes. Metal pop-up drain cover. Drain cover is interchangeable with different finish colors, purchased separately. Made of brass and metal components.