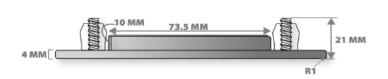

#### **TECHINCAL SPECIFICATIONS**

Metal overflow drain cover. Integral bathtub drain assembly with integral overflow holes. Metal pop-up drain cover. Drain cover is interchangeable with different finish colors, purchased separately. Made of brass and metal components.