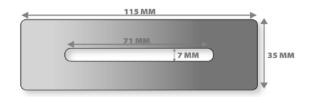

#### **TECHINCAL SPECIFICATIONS**

Metal overflow drain cover. Integral bathtub drain assembly with integral overflow holes. Metal pop-up drain cover. Drain cover is interchangeable with different finish colors, purchased separately. Made of brass and metal components.