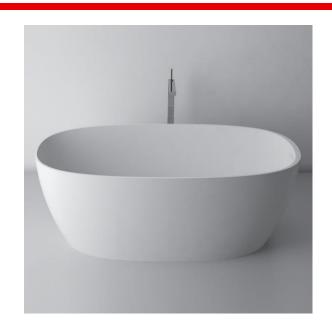

## CANALE6327OF

Luxart VitaBella tubs are made of mineral composite, an organic mixture of ground natural minerals and binding agents that are liquefied, poured and then hardened. The result is molded stone, solid through and through with no layers, hollow or void areas and a deep-soak bath experience unlike any other.

## **TECHINCAL SPECIFICATIONS**

| Height                 | 615 mm / 24-1/4 in |
|------------------------|--------------------|
| Width                  | 700 mm / 27-1/2 in |
| Depth                  | 451 mm / 17-3/4 in |
| Length                 | 1600 mm / 63 in    |
| Weight                 | 217.25 pounds      |
| Shipping Weight        | 270.60 pounds      |
| Capacity (full)        | 98 Gallons         |
| Capacity (to overflow) | 82 Gallons         |
| Drain                  | End                |
| Overflow               | Integrated         |