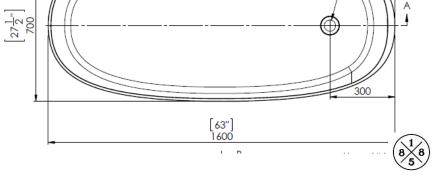

## **TECHINCAL SPECIFICATIONS**

| Height                 | 615 mm / 24-1/4 in |
|------------------------|--------------------|
| Width                  | 700 mm / 27-1/2 in |
| Depth                  | 451 mm / 17-3/4 in |
| Length                 | 1600 mm / 63 in    |
| Weight                 | 217.25 pounds      |
| Shipping Weight        | 270.60 pounds      |
| Capacity (full)        | 98 Gallons         |
| Capacity (to overflow) | 82 Gallons         |
| Drain                  | End                |
| Overflow               | Integrated         |