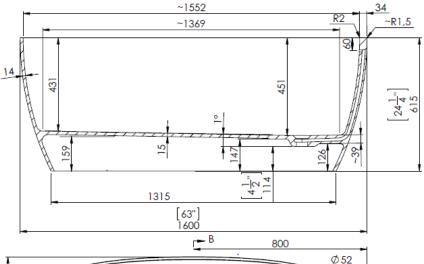

## **TECHINCAL SPECIFICATIONS**

| Height                 | 615 mm / 24-1/4 in |
|------------------------|--------------------|
| Width                  | 700 mm / 27-1/2 in |
| Depth                  | 451 mm / 17-3/4 in |
| Length                 | 1600 mm / 63 in    |
| Weight                 | 217.25 pounds      |
| Shipping Weight        | 270.60 pounds      |
| Capacity (full)        | 98 Gallons         |
| Capacity (to overflow) | 82 Gallons         |
| Drain                  | End                |
| Overflow               | Integrated         |