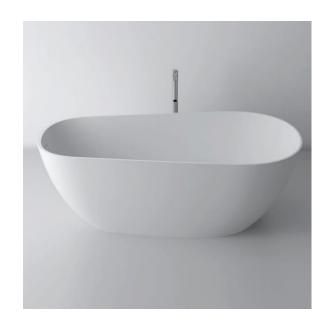

### **MODA67270F**

Luxart VitaBella tubs are made of mineral composite, an organic mixture of ground natural minerals and binding agents that are liquefied, poured and then hardened. The result is molded stone, solid through and through with no layers, hollow or void areas and a deep-soak bath experience unlike any other.