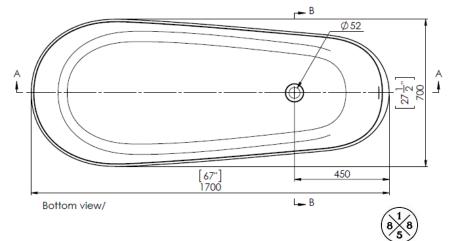

### **TECHINCAL SPECIFICATIONS**

| Height                 | 600 mm / 23-1/2 in |
|------------------------|--------------------|
| Width                  | 700 mm / 27-1/2 in |
| Depth                  | 436 mm / 17-1/8 in |
| Length                 | 1700 mm / 67 in    |
| Weight                 | 220.00 pounds      |
| Shipping Weight        | 264.00 pounds      |
| Capacity (full)        | 94 Gallons         |
| Capacity (to overflow) | 74 Gallons         |
| Drain                  | End                |
| Overflow               | Integrated         |
|                        |                    |