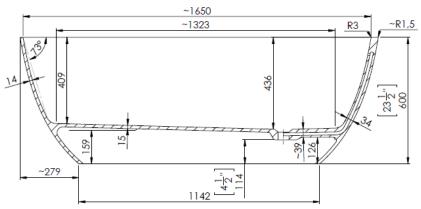

### **TECHINCAL SPECIFICATIONS**

| Height                 | 600 mm / 23-1/2 in |
|------------------------|--------------------|
| Width                  | 700 mm / 27-1/2 in |
| Depth                  | 436 mm / 17-1/8 in |
| Length                 | 1700 mm / 67 in    |
| Weight                 | 220.00 pounds      |
| Shipping Weight        | 264.00 pounds      |
| Capacity (full)        | 94 Gallons         |
| Capacity (to overflow) | 74 Gallons         |
| Drain                  | End                |
| Overflow               | Integrated         |
|                        |                    |