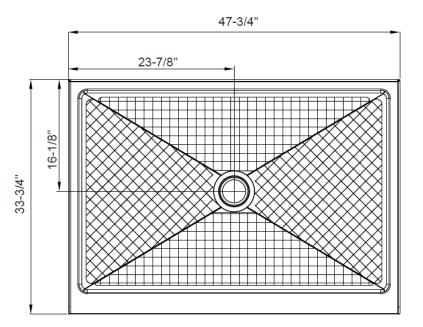

Overall Size: 47-3/4" x 33-3/4" x 2-5/8" Drain Placement: Center Material: High Gloss Acrylic