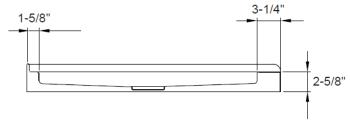

Overall Size: 47-3/4" x 33-3/4" x 2-5/8" Drain Placement: Center Material: High Gloss Acrylic