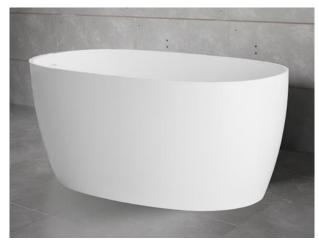

# VitaBella

Luxart VitaBella tubs are made of mineral composite, an organic mixture of ground natural minerals and binding agents that are liquefied, poured and then hardened. The result is molded stone, solid through and through with no layers, hollow or void areas and a deep-soak bath experience unlike any other.

### **TECHINCAL SPECIFICATIONS**

| Height                 | 615 mm / 24-1/4 in |
|------------------------|--------------------|
| Width                  | 700 mm / 27-1/2 in |
| Depth                  | 434 mm / 17-1/4 in |
| Length                 | 1400 mm / 55 in    |
| Weight                 | 208.00 pounds      |
| Shipping Weight        | 240.00 pounds      |
| Capacity (full)        | 83 Gallons         |
| Capacity (to overflow) | 70 Gallons         |
| Drain                  | Center             |
| Overflow               | Integrated         |
|                        |                    |