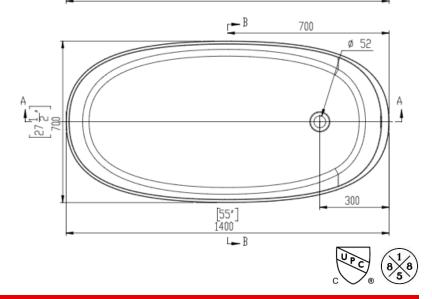

### **TECHINCAL SPECIFICATIONS**

| Height                 | 615 mm / 24-1/4 in |
|------------------------|--------------------|
| Width                  | 700 mm / 27-1/2 in |
| Depth                  | 434 mm / 17-1/4 in |
| Length                 | 1400 mm / 55 in    |
| Weight                 | 208.00 pounds      |
| Shipping Weight        | 240.00 pounds      |
| Capacity (full)        | 83 Gallons         |
| Capacity (to overflow) | 70 Gallons         |
| Drain                  | Center             |
| Overflow               | Integrated         |
|                        |                    |