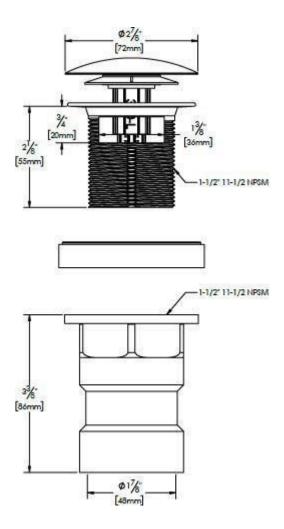

## TECHINCAL SPECIFICATIONS

ABS Intergral Bath Tub Drain Assembly shall feature a Brass coarse thread strainer with 5/16-18 UNC thread-in crossbar and integral overflow holes with vertical weeping channels. ABS fitting features an 1-1/2" DWV Hub.