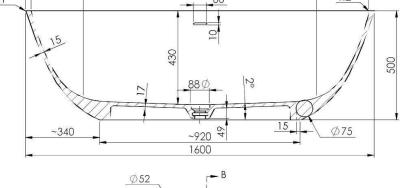

## TECHINCAL SPECIFICATIONS

| Height                 | 500 mm / 19-3/4 in |
|------------------------|--------------------|
| Width                  | 780 mm / 30-3/4 in |
| Depth                  | 430 mm / 17 in     |
| Length                 | 1600 mm / 63 in    |
| Weight                 | 208.00 pounds      |
| Shipping Weight        | 240.00 pounds      |
| Capacity (full)        | 83 Gallons         |
| Capacity (to overflow) | 70 Gallons         |
| Drain                  | Center             |
| Overflow               | Integrated         |
|                        |                    |