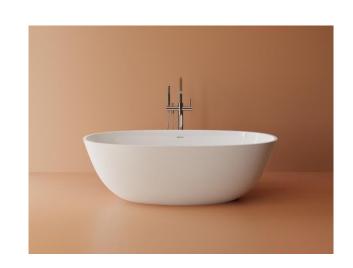

# Freestanding Tub

**Product Specifications** 

Luxart VitaBella tubs are made of mineral composite, an organic mixture of ground natural minerals and binding agents that are liquefied, poured and then hardened. The result is molded stone, solid through and through with no layers, hollow or void areas and a deep-soak bath experience unlike any other.

 Drain is covered in the same material as the tub.