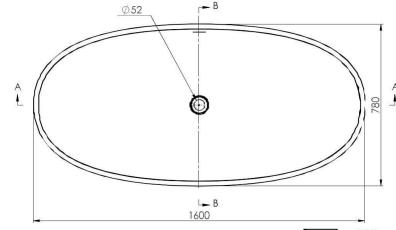

## TECHINCAL SPECIFICATIONS

| Height                 | 500 mm / 19-3/4 in |
|------------------------|--------------------|
| Width                  | 780 mm / 30-3/4 in |
| Depth                  | 430 mm / 17 in     |
| Length                 | 1600 mm / 63 in    |
| Weight                 | 208.00 pounds      |
| Shipping Weight        | 240.00 pounds      |
| Capacity (full)        | 83 Gallons         |
| Capacity (to overflow) | 70 Gallons         |
| Drain                  | Center             |
| Overflow               | Integrated         |
|                        |                    |