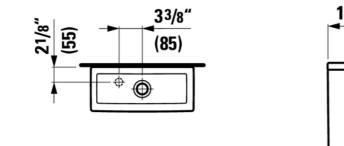

#### Dimensions

| Length: | 27 9/16 inch |
|---------|--------------|
| Width:  | 14 9/16 inch |
| Height: | 17 5/16 inch |
|         |              |

Options

251 with certification mark "cUPC", with ASME Label 81.4 Lb

Technical drawings