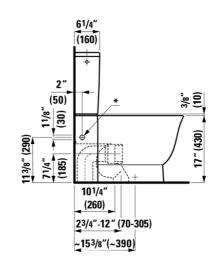

#### Dimensions

| Length: | 27 9/16 inch |
|---------|--------------|
| Width:  | 14 9/16 inch |
| Height: | 17 5/16 inch |
|         |              |

Options

251 with certification mark "cUPC", with ASME Label 81.4 Lb

Mounting accessories included

Mounting set, part nr. 891757

Mounting accessories excluded

Outlet connector for floor connection, part nr. 899109 Outlet connector for wall connection, part nr. 899108

Technical drawings