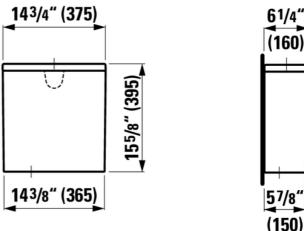

#### Dimensions

| Length: | 27 9/16 inch |
|---------|--------------|
| Width:  | 14 9/16 inch |
| Height: | 17 5/16 inch |
|         |              |

Options

251 with certification mark "cUPC", with ASME Label 81.4 Lb

Technical drawings