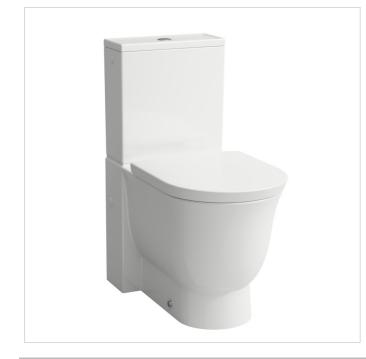

### 824858

Floorstanding 2PC Water Closet Bowl, washdown

#### Specification text

Floorstanding 2PC Water Closet Bowl THE NEW CLASSIC Vitreous China Meets or exceeds the following: ASME A112.19.2/ ASME A112.19.14 Features: Dual Flush 1.3/0.8 gpf (5/3 lpf) Outlet horizontal, VARIO vertical 2 12/16" - 12", back to wall Concealed trap, concealed fixing, rimless Fully glazed trapway, vacuum checked 2 fixing holes Water Closet Tank and Seat with cover to be ordered separately Limited 5 year warranty