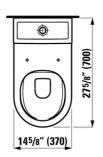

#### Dimensions

| Length: | 27 9/16 inch |
|---------|--------------|
| Width:  | 14 9/16 inch |
| Height: | 17 5/16 inch |
|         |              |

Options

251 with certification mark "cUPC", with ASME Label 81.4 Lb

Technical drawings