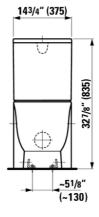

#### Dimensions

| Length: | 27 9/16 inch |
|---------|--------------|
| Width:  | 14 9/16 inch |
| Height: | 17 5/16 inch |
|         |              |

Options

251 with certification mark "cUPC", with ASME Label 81.4 Lb

Technical drawings