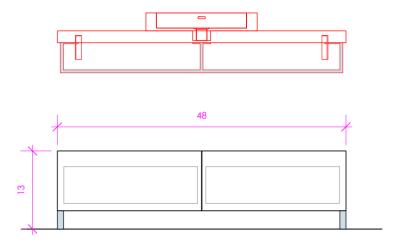

## PLAZA

PLA-ST-48B

SHOWN WITH 5035 PLA-W-48 PLA-BR-47

## **FEATURES:**

- STORAGE CABINET
- TWO DRAWERS WITH SELF-CLOSE GLIDES
- INTERIOR DRAWER STAINED TO REFLECT EXTERIOR FINISH
- FOUR POLISHED STAINLESS STEEL LEGS
- DECORATIVE HARDWARE K844 INCLUDED BUT NOT INSTALLED - CAN BE INSTALLED UPON REQUEST
- PROUDLY HANDMADE IN THE USA
- MANUFACTURED WITH LOW VOC FINISHES AND WOOD FROM RENEWABLE FORESTS