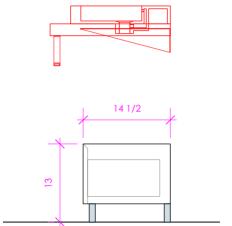

## PLAZA

PLA-ST-48B

SHOWN WITH 5035 PLA-W-48 PLA-BR-47

## **FEATURES:**

- STORAGE CABINET
- TWO DRAWERS WITH SELF-CLOSE GLIDES
- INTERIOR DRAWER STAINED TO REFLECT EXTERIOR FINISH
- FOUR POLISHED STAINLESS STEEL LEGS
- DECORATIVE HARDWARE K844 INCLUDED BUT NOT INSTALLED - CAN BE INSTALLED UPON REQUEST
- PROUDLY HANDMADE IN THE USA
- MANUFACTURED WITH LOW VOC FINISHES AND WOOD FROM RENEWABLE FORESTS