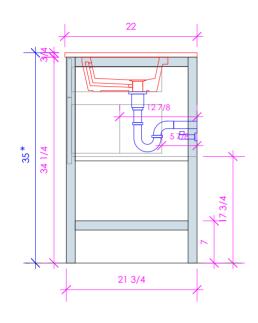

## **NAVI**

NAV-UN-36

- \* Recommended installation height
- \*\* Recommended plumbing location

## **FEATURES:**

- FLOOR STANDING VANITY
- TWO DRAWERS WITH SELF-CLOSE GLIDES
- INTERIOR DRAWERS STAINED TO REFLECT EXTERIOR FINISH
- DECORATIVE HARDWARE K550 INCLUDED BUT NOT INSTALLED - CAN BE INSTALLED UPON REQUEST
- USED WITH NAV-UN-36F FRAME, NAV-UN-36T COUNTERTOP AND 5452UN SINK (SOLD SEPARATELY)
- PROUDLY HANDMADE IN THE USA
- MANUFACTURED WITH LOW VOC FINISHES AND WOOD FROM RENEWABLE FORESTS