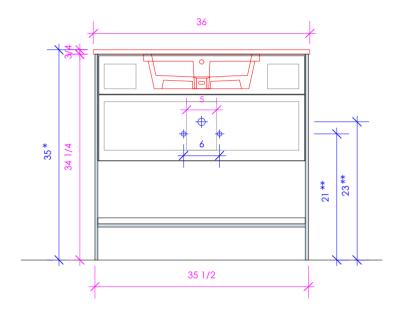

## **NAVI**

NAV-UN-36

- \* Recommended installation height
- \*\* Recommended plumbing location

## **FEATURES:**

- FLOOR STANDING VANITY
- TWO DRAWERS WITH SELF-CLOSE GLIDES
- INTERIOR DRAWERS STAINED TO REFLECT EXTERIOR FINISH
- DECORATIVE HARDWARE K550 INCLUDED BUT NOT INSTALLED - CAN BE INSTALLED UPON REQUEST
- USED WITH NAV-UN-36F FRAME, NAV-UN-36T COUNTERTOP AND 5452UN SINK (SOLD SEPARATELY)
- PROUDLY HANDMADE IN THE USA
- MANUFACTURED WITH LOW VOC FINISHES AND WOOD FROM RENEWABLE FORESTS