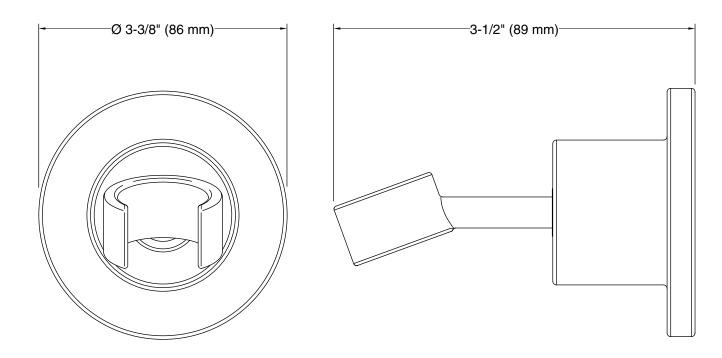

### Stillness® Handshower Holder K-975

## Stillness®

Handshower Holder K-975

### **Technical Information**

All product dimensions are nominal.

Material: Brass