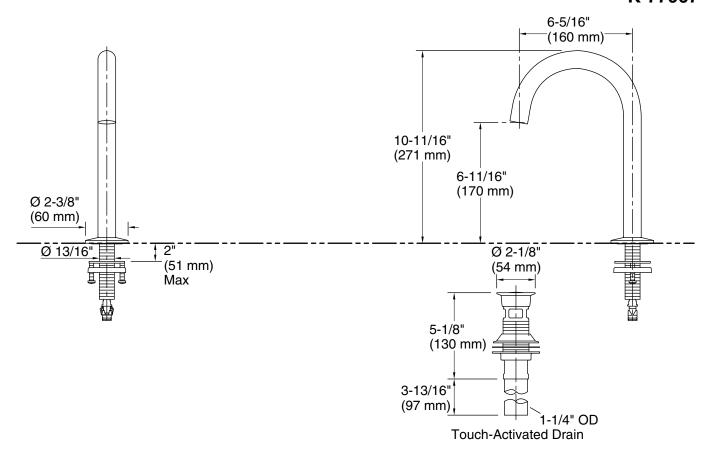

### **Features**

- 6 5/16" spout reach.
- 1.2 gpm (4.5 l/min) maximum flow rate at 60 psi (4.14 bar).
- Laminar flow controls deliver a graceful stream while conserving water.
- For 8" (203 mm) or 16" (406 mm) centers.
- Includes metal touch-activated drain with 1-1/4" tailpiece.
- Coordinate with your choice of Components widespread lavatory handles for a personalized design.

## **Technical Information**

All product dimensions are nominal.

Faucet:

Flow rate: 1.2 gal/min (4.5 l/min)
Pressure: 60 psi (4.1 bar)

Drain included: Yes

Spout:

Spout reach: 6-5/16" (160 mm)