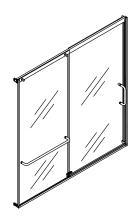

#### **Features**

**KOHLER**®

- Frameless design emphasizes glass and creates a sleek, minimalist look.
- Vertical handle with inside knob on moving panel.
- Gently-curved towel bar provides integrated storage on fixed panel.
- Tempered glass ensures maximum safety and durability.
- CleanCoat® technology creates a protective barrier that repels water, prevents dirt and minerals from collecting, and makes it easier to remove hard water spots.
- Smooth, easy-to-clean wall jambs.
- Full-length moving panel seal provides excellent water containment.
- Upgrade to heavy 5/16" (8 mm) thick glass bath door by selecting K-707618-8G79.
- Coordinates with other items in the Elate collection.

#### Material

- Frameless, 1/4" (6 mm) thick Crystal Clear tempered glass with rectangular grille pattern.
- Anodized aluminum prevents rust and corrosion.

# Sliding bath door, 56-3/4" H x 56-1/4 - 59-5/8" W **K-707609-6G79**