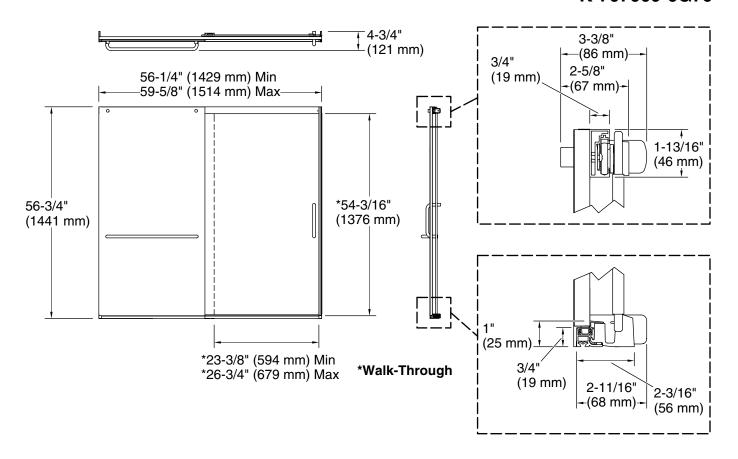

# **Technical Information**

All product dimensions are nominal.

Installation type: For bath installation Opening Width - 56-1/4" (1429 mm)

Min:

Opening Width - 59-5/8" (1514 mm)

Max:

Walk-through - Min: 23-3/8" (594 mm)
Walk-through - Max: 26-3/4" (679 mm)
Base-To-Wall 1/2" (13 mm)

Radius – Max:

Glass thickness: 1/4" (6 mm)
Glass coating: CleanCoat®

## **Notes**

Install this product according to the installation instructions.

The vertical opening should be a minimum of 60-1/8" (1527 mm) to allow for installation clearance.