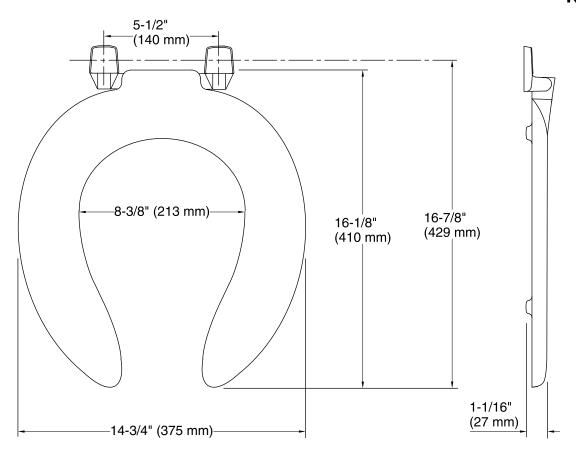

# **Technical Information**

All product dimensions are nominal.

Seat shape type: Round-front

Seat front type: Open-front

Seat-mounting holes: 5-1/2" (140 mm)