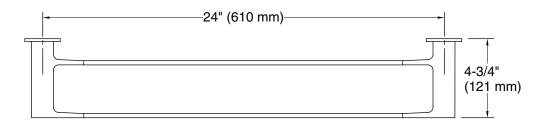

**Features** 

- 24" (610 mm) bar.
- Double towel bar provides additional storage in bathroom space.
- Coordinates with Honesty faucets and showering components to complete your bathroom.

### **Technical Information**

All product dimensions are nominal. Installation Type: Wall-mount

Material: Zinc, Stainless Steel