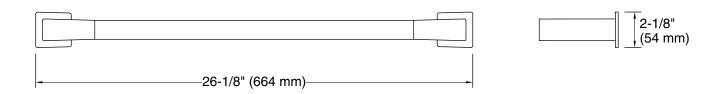

**Features** 

- 24" (610 mm) bar.
- Double towel bar provides additional storage in bathroom space.
- Coordinates with Honesty faucets and showering components to complete your bathroom.

### **Technical Information**

All product dimensions are nominal. Installation Type: Wall-mount

Material: Zinc, Stainless Steel