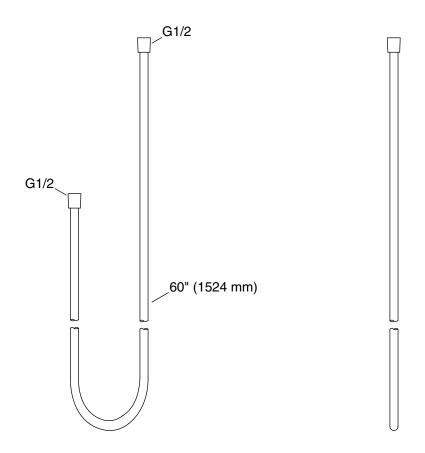

# **Technical Information**All product dimensions are nominal.

### **Features**

- 60" (1524 mm) hose length.
- Swivel base helps reach target areas.
- For use with a handshower (sold separately).
- Finish-matched hose fittings.