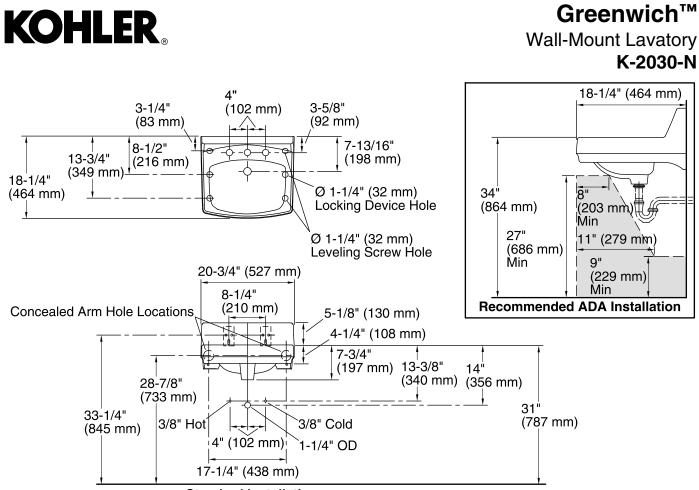

# Greenwich<sup>™</sup> Wall-Mount Lavatory K-2030-N

### Features

- Made from premium materials that withstand high-volume usage
- Constructed of vitreous china
- 20-3/4"L x 18-1/4"W
- Wall-mount installation
- 8" center drilling
- Includes wall hanger
- Drilled for concealed arm carrier
- With sealed overflow for commercial hospitals jobs

## **Technical Information**

| n) |
|----|
| ,  |
|    |
|    |
|    |
| r  |

#### Notes

Install this product according to the installation instructions.

ADA compliant when installed to the specific requirements of these regulations.