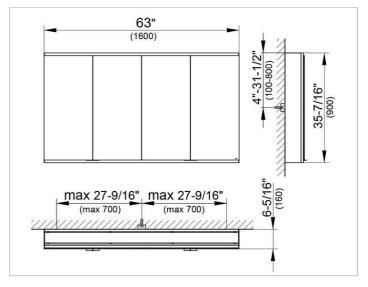

#### **DRAWING**

EEK: A++, A+, A,

#### **DIMENSION**

62,99 x 35,43 x 6,3 "

Warranty: KEUCO products are covered by a 5-year manufacturer's warranty, in effect from the date of purchase. During this time, proven product defects will be remedied free of charge. Warranty claims must be filed in writing, including a detailed description of the defect immediately after a defect has occurred. For a copy of our detailed product warranty policy, please contact us at office-usa@keuco.com.