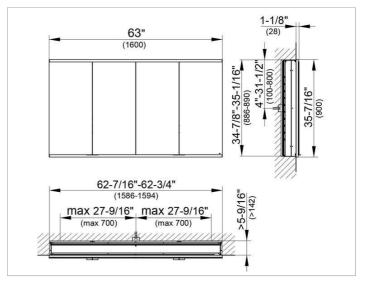

## DRAWING

#### DIMENSION

62,99 x 35,43 x 6,3 "

 Warranty: KEUCO products are covered by a 5-year manufacturer's warranty, in effect from the date of purchase. During this time, proven product defects will be remedied free of charge. Warranty claims must be filed in writing, including a detailed description of the defect immediately after a defect has occurred. For a copy of our detailed product warranty policy, please contact us at office-usa@keuco.com.
Installation: KEUCO products must be installed by a qualified professional in accordance with the respective installation guidelines and any applicable federal / local building codes and regulations.