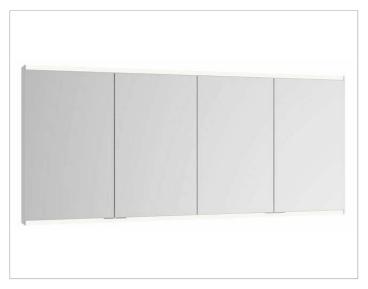

# PRODUCT DATA SHEET

KEUCO

# Royal Modular 2.0 800410161105000 Mirror cabinet

## PRODUCT



## DRAWING



#### EEK: A++, A+, A ,

## SURFACE

silver anodized

#### DIMENSION

62,99 x 35,43 x 6,3 "

 Warranty: KEUCO products are covered by a 5-year manufacturer's warranty, in effect from the date of purchase. During this time, proven product defects will be remedied free of charge. Warranty claims must be filed in writing, including a detailed description of the defect immediately after a defect has occurred. For a copy of our detailed product warranty policy, please contact us at office-usa@keuco.com.
Installation: KEUCO products must be installed by a qualified professional in accordance with the respective installation guidelines and any applicable federal / local building codes and regulations.