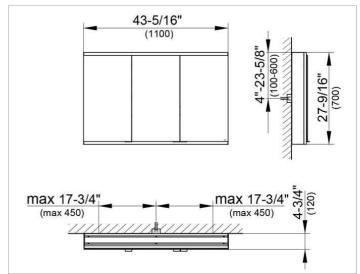

#### **DRAWING**

EEK: A++, A+, A,

#### **DIMENSION**

43,31 x 27,56 x 4,72 "

Warranty: KEUCO products are covered by a 5-year manufacturer's warranty, in effect from the date of purchase. During this time, proven product defects will be remedied free of charge. Warranty claims must be filed in writing, including a detailed description of the defect immediately after a defect has occurred. For a copy of our detailed product warranty policy, please contact us at office-usa@keuco.com.