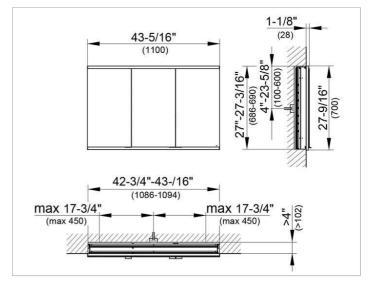

## DRAWING

#### DIMENSION

43,31 x 27,56 x 6,3 "

 Warranty: KEUCO products are covered by a 5-year manufacturer's warranty, in effect from the date of purchase. During this time, proven product defects will be remedied free of charge. Warranty claims must be filed in writing, including a detailed description of the defect immediately after a defect has occurred. For a copy of our detailed product warranty policy, please contact us at office-usa@keuco.com.
Installation: KEUCO products must be installed by a qualified professional in accordance with the respective installation guidelines and any applicable federal / local building codes and regulations.