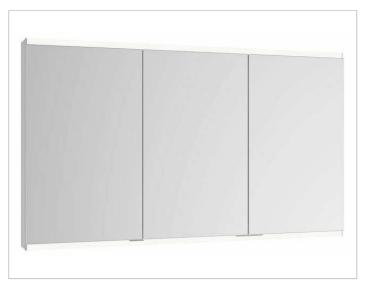

# Royal Modular 2.0 800310110105200 Mirror cabinet

## PRODUCT

# SURFACE

silver anodized