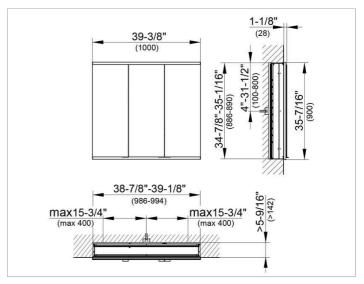

### **DRAWING**

EEK: A++, A+, A,

### **DIMENSION**

39,37 x 35,43 x 6,3 "

Warranty: KEUCO products are covered by a 5-year manufacturer's warranty, in effect from the date of purchase. During this time, proven product defects will be remedied free of charge. Warranty claims must be filed in writing, including a detailed description of the defect immediately after a defect has occurred. For a copy of our detailed product warranty policy, please contact us at office-usa@keuco.com.