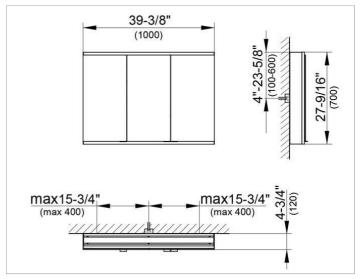

#### **DRAWING**

### **DIMENSION**

39,37 x 27,56 x 4,72 "

Warranty: KEUCO products are covered by a 5-year manufacturer's warranty, in effect from the date of purchase. During this time, proven product defects will be remedied free of charge. Warranty claims must be filed in writing, including a detailed description of the defect immediately after a defect has occurred. For a copy of our detailed product warranty policy, please contact us at office-usa@keuco.com.