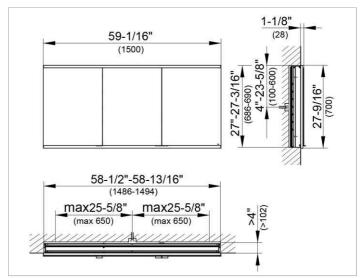

#### **DRAWING**

### **DIMENSION**

59,06 x 27,56 x 4,72 "

Warranty: KEUCO products are covered by a 5-year manufacturer's warranty, in effect from the date of purchase. During this time, proven product defects will be remedied free of charge. Warranty claims must be filed in writing, including a detailed description of the defect immediately after a defect has occurred. For a copy of our detailed product warranty policy, please contact us at office-usa@keuco.com.