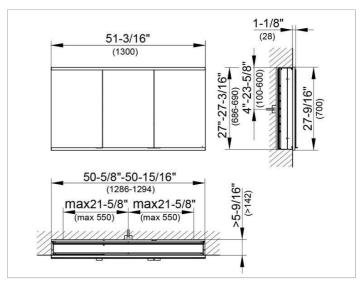

#### **DRAWING**

### **DIMENSION**

51,18 x 27,56 x 4,72 "

Warranty: KEUCO products are covered by a 5-year manufacturer's warranty, in effect from the date of purchase. During this time, proven product defects will be remedied free of charge. Warranty claims must be filed in writing, including a detailed description of the defect immediately after a defect has occurred. For a copy of our detailed product warranty policy, please contact us at office-usa@keuco.com.