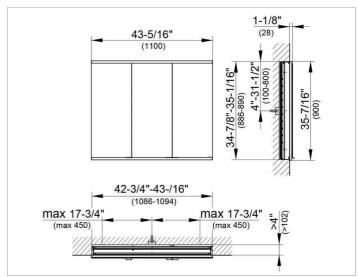

#### **DRAWING**

### **DIMENSION**

43,31 x 35,43 x 6,3 "

Warranty: KEUCO products are covered by a 5-year manufacturer's warranty, in effect from the date of purchase. During this time, proven product defects will be remedied free of charge. Warranty claims must be filed in writing, including a detailed description of the defect immediately after a defect has occurred. For a copy of our detailed product warranty policy, please contact us at office-usa@keuco.com.