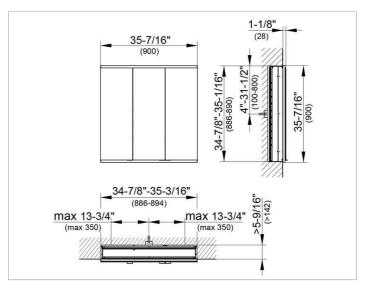

#### **DRAWING**

### **DIMENSION**

35,43 x 35,43 x 6,3 "

Warranty: KEUCO products are covered by a 5-year manufacturer's warranty, in effect from the date of purchase. During this time, proven product defects will be remedied free of charge. Warranty claims must be filed in writing, including a detailed description of the defect immediately after a defect has occurred. For a copy of our detailed product warranty policy, please contact us at office-usa@keuco.com.