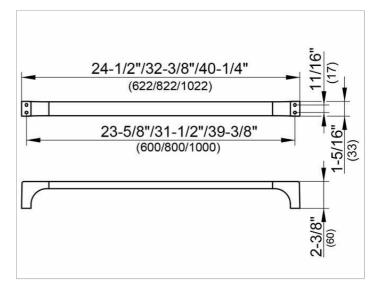

#### DIMENSION

39,37 "

#### SPECIFICATIONS

KEUCO EDITION 11 towel holder 11101131000 brushed black chrome towel holder, in clear-cut design and geometric shapes to clean anti-static, easy to clean Installed at 39-3/8", with an overall width of 40-1/4" Radius 2-3/8" The towel holder has 4 fixing points delivery with corrosion resistant mounting hardware