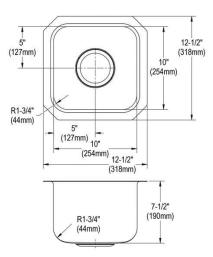

## PRODUCT SPECIFICATIONS

Just Mfg Stainless Steel 12-1/2" x 12-1/2" x 7-1/2" Single Bowl Undermount Prep Sink. Sink is manufactured from 18 gauge 304 Stainless Steel with a Lustrous Satin finish, Center drain placement, and Bottom only pads.

| Installation Type:    | Undermount                 |
|-----------------------|----------------------------|
| Material:             | 304 Stainless Steel        |
| Finish:               | Lustrous Satin             |
| Gauge:                | 18                         |
| Sound Deadening:      | Bottom only pads           |
| Number of Bowls:      | 1                          |
| Sink Dimensions:      | 12-1/2" x 12-1/2" x 7-1/2" |
| Bowl 1 Dimensions:    | 10" x 10" x 7-1/2"         |
| Drain Size:           | 3-1/2" (89mm)              |
| Drain Location:       | Center                     |
| Minimum Cabinet Size: | 18"                        |