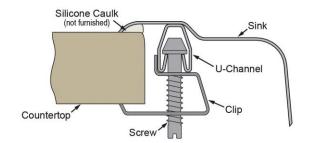

### **Cutout Dimensions for Drop-in Installation:**

16-3/8" x 21-3/8" (416mm x 543mm) with 1-1/2" (38mm) corner radius

Quality Grade Plumbing Products.

Since 1933 we have become the industry standard for designing and producing quality grade plumbing products and fixtures. Our role as an industry leader remains unsurpassed.