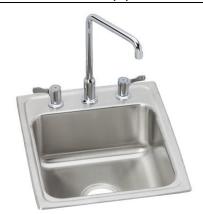

# Just Mfg Stainless Steel 17" x 22" x 6" Single Bowl Drop-in ADA

#### PRODUCT SPECIFICATIONS

Just Mfg Stainless Steel 17" x 22" x 6" Single Bowl Drop-in ADA Sink. Sink is manufactured from 18 gauge 304 Stainless Steel with a Lustrous Satin finish, Rear Center drain placement, and Bottom only pads.

| Installation Type:    | Drop-in             |
|-----------------------|---------------------|
| Material:             | 304 Stainless Steel |
| Finish:               | Lustrous Satin      |
| Gauge:                | 18                  |
| Sound Deadening:      | Bottom only pads    |
| Number of Bowls:      | 1                   |
| Sink Dimensions:      | 17" x 22" x 6"      |
| Bowl 1 Dimensions:    | 13-1/2" x 16" x 6"  |
| Drain Size:           | 3-1/2" (89mm)       |
| Drain Location:       | Rear Center         |
| Minimum Cabinet Size: | 21"                 |
| Cutout Template #:    | <u>1000001289</u>   |