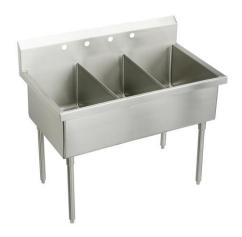

## Just Mfg Stainless Steel 63" x 27-1/2" x 14" Floor Mount Triple Compartment Scullery Sink

Model(s) SB360-J

## **PRODUCT SPECIFICATIONS**

Just Mfg Stainless Steel 63" x 27-1/2" x 14" Floor Mount Triple Compartment Scullery Sink. Sink is manufactured from 14 gauge 304 Stainless Steel with a Buffed Satin finish, Center drain placement.

| Material:                 | 304 Stainless Steel |
|---------------------------|---------------------|
| Finish:                   | Buffed Satin        |
| Gauge:                    | 14                  |
| Weight Without Packaging: | 183.5               |
| Number of Bowls:          | 3                   |
| Sink Dimensions:          | 63" x 27-1/2" x 44" |
| Bowl 1 Dimensions:        | 20" x 24" x 14"     |
| Bowl 2 Dimensions:        | 20" x 24" x 14"     |
| Bowl 3 Dimensions:        | 20" x 24" x 14"     |
| Backsplash Height:        | 8                   |
| Drain Size:               | 3-1/2" (89mm)       |
| Drain Location:           | Center              |