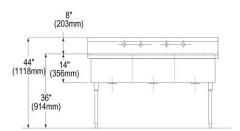

| Material:                 | 304 Stainless Steel |
|---------------------------|---------------------|
| Finish:                   | Buffed Satin        |
| Gauge:                    | 14                  |
| Weight Without Packaging: | 183.5               |
| Number of Bowls:          | 3                   |
| Sink Dimensions:          | 63" x 27-1/2" x 44" |
| Bowl 1 Dimensions:        | 20" x 24" x 14"     |
| Bowl 2 Dimensions:        | 20" x 24" x 14"     |
| Bowl 3 Dimensions:        | 20" x 24" x 14"     |
| Backsplash Height:        | 8                   |
| Drain Size:               | 3-1/2" (89mm)       |
| Drain Location:           | Center              |