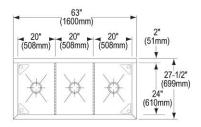

| Material:                 | 304 Stainless Steel |
|---------------------------|---------------------|
| Finish:                   | Buffed Satin        |
| Gauge:                    | 14                  |
| Weight Without Packaging: | 183.5               |
| Number of Bowls:          | 3                   |
| Sink Dimensions:          | 63" x 27-1/2" x 44" |
| Bowl 1 Dimensions:        | 20" x 24" x 14"     |
| Bowl 2 Dimensions:        | 20" x 24" x 14"     |
| Bowl 3 Dimensions:        | 20" x 24" x 14"     |
| Backsplash Height:        | 8                   |
| Drain Size:               | 3-1/2" (89mm)       |
| Drain Location:           | Center              |