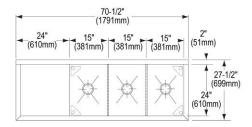

| Material:                 | 304 Stainless Steel     |
|---------------------------|-------------------------|
| Finish:                   | Buffed Satin            |
| Weight Without Packaging: | 218.5                   |
| Number of Bowls:          | 3                       |
| Sink Dimensions:          | 70-1/2" x 27-1/2" x 44" |
| Bowl 1 Dimensions:        | 15" x 24" x 14"         |
| Bowl 2 Dimensions:        | 15" x 24" x 14"         |
| Bowl 3 Dimensions:        | 15" x 24" x 14"         |
| Drainboard Size:          | 24                      |
| Backsplash Height:        | 8                       |
| Drain Size:               | 3-1/2" (89mm)           |
| Drain Location:           | Center                  |