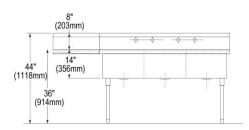

| Material:                 | 304 Stainless Steel     |
|---------------------------|-------------------------|
| Finish:                   | Buffed Satin            |
| Weight Without Packaging: | 218.5                   |
| Number of Bowls:          | 3                       |
| Sink Dimensions:          | 70-1/2" x 27-1/2" x 44" |
| Bowl 1 Dimensions:        | 15" x 24" x 14"         |
| Bowl 2 Dimensions:        | 15" x 24" x 14"         |
| Bowl 3 Dimensions:        | 15" x 24" x 14"         |
| Drainboard Size:          | 24                      |
| Backsplash Height:        | 8                       |
| Drain Size:               | 3-1/2" (89mm)           |
| Drain Location:           | Center                  |