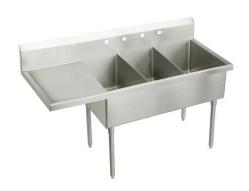

## Just Mfg Stainless Steel 70-1/2" x 27-1/2" x 14" Floor Mount Triple Compartment Scullery Sink w/Left Drainboard

Model(s) SB345-24L-J

## PRODUCT SPECIFICATIONS

Just Mfg Stainless Steel 70-1/2" x 27-1/2" x 14" Floor Mount Triple Compartment Scullery Sink w/Left Drainboard. Sink is manufactured from 304 Stainless Steel with a Buffed Satin finish, Center drain placement.