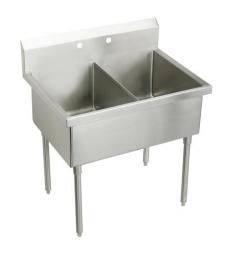

## Just Mfg Stainless Steel 63" x 27-1/2" x 14" Floor Mount Double Compartment Scullery Sink

## PRODUCT SPECIFICATIONS

Just Mfg Stainless Steel 63" x 27-1/2" x 14" Floor Mount Double Compartment Scullery Sink. Sink is manufactured from 304 Stainless Steel with a Buffed Satin finish, Center drain placement.

| Material:                 | 304 Stainless Steel |
|---------------------------|---------------------|
| Finish:                   | Buffed Satin        |
| Weight Without Packaging: | 136.5               |
| Number of Bowls:          | 2                   |
| Sink Dimensions:          | 63" x 27-1/2" x 44" |
| Bowl 1 Dimensions:        | 30" x 24" x 14"     |
| Bowl 2 Dimensions:        | 30" x 24" x 14"     |
| Backsplash Height:        | 8                   |
| Drain Size:               | 3-1/2" (89mm)       |
| Drain Location:           | Center              |