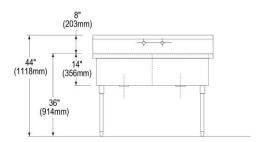

| Material:                 | 304 Stainless Steel |
|---------------------------|---------------------|
| Finish:                   | Buffed Satin        |
| Weight Without Packaging: | 136.5               |
| Number of Bowls:          | 2                   |
| Sink Dimensions:          | 63" x 27-1/2" x 44" |
| Bowl 1 Dimensions:        | 30" x 24" x 14"     |
| Bowl 2 Dimensions:        | 30" x 24" x 14"     |
| Backsplash Height:        | 8                   |
| Drain Size:               | 3-1/2" (89mm)       |
| Drain Location:           | Center              |