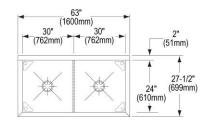

| Material:                 | 304 Stainless Steel |
|---------------------------|---------------------|
| Finish:                   | Buffed Satin        |
| Weight Without Packaging: | 136.5               |
| Number of Bowls:          | 2                   |
| Sink Dimensions:          | 63" x 27-1/2" x 44" |
| Bowl 1 Dimensions:        | 30" x 24" x 14"     |
| Bowl 2 Dimensions:        | 30" x 24" x 14"     |
| Backsplash Height:        | 8                   |
| Drain Size:               | 3-1/2" (89mm)       |
| Drain Location:           | Center              |

| مامط | Drilling | Configu | ırations: |
|------|----------|---------|-----------|
| Hole | vriiiina | Configu | irations: |

| riote brining configurations: |                                      |
|-------------------------------|--------------------------------------|
| Hole #                        | Description                          |
| 2                             | 2 Faucet Holes on 8" Centers         |
| 4                             | 2 Sets of Faucet Holes on 8" Centers |