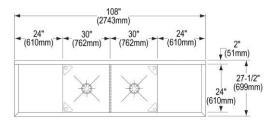

| Material:                 | 304 Stainless Steel  |
|---------------------------|----------------------|
| Finish:                   | Buffed Satin         |
| Weight Without Packaging: | 265.5                |
| Number of Bowls:          | 2                    |
| Sink Dimensions:          | 108" x 27-1/2" x 44" |
| Bowl 1 Dimensions:        | 30" x 24" x 14"      |
| Bowl 2 Dimensions:        | 30" x 24" x 14"      |
| Drainboard Size:          | 24                   |
| Backsplash Height:        | 8                    |
| Drain Size:               | 3-1/2" (89mm)        |
| Drain Location:           | Center               |