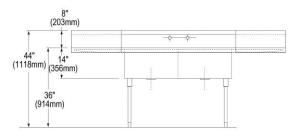

| Material:                 | 304 Stainless Steel  |
|---------------------------|----------------------|
| Finish:                   | Buffed Satin         |
| Weight Without Packaging: | 265.5                |
| Number of Bowls:          | 2                    |
| Sink Dimensions:          | 108" x 27-1/2" x 44" |
| Bowl 1 Dimensions:        | 30" x 24" x 14"      |
| Bowl 2 Dimensions:        | 30" x 24" x 14"      |
| Drainboard Size:          | 24                   |
| Backsplash Height:        | 8                    |
| Drain Size:               | 3-1/2" (89mm)        |
| Drain Location:           | Center               |