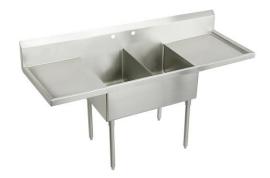

## **PRODUCT SPECIFICATIONS**

Just Mfg Stainless Steel 108" x 27-1/2" x 14" Floor Mount Double Compartment Scullery Sink w/L&R Drainboards. Sink is manufactured from 304 Stainless Steel with a Buffed Satin finish, Center drain placement.

| Material:                 | 304 Stainless Steel  |
|---------------------------|----------------------|
| Finish:                   | Buffed Satin         |
| Weight Without Packaging: | 265.5                |
| Number of Bowls:          | 2                    |
| Sink Dimensions:          | 108" x 27-1/2" x 44" |
| Bowl 1 Dimensions:        | 30" x 24" x 14"      |
| Bowl 2 Dimensions:        | 30" x 24" x 14"      |
| Drainboard Size:          | 24                   |
| Backsplash Height:        | 8                    |
| Drain Size:               | 3-1/2" (89mm)        |
| Drain Location:           | Center               |